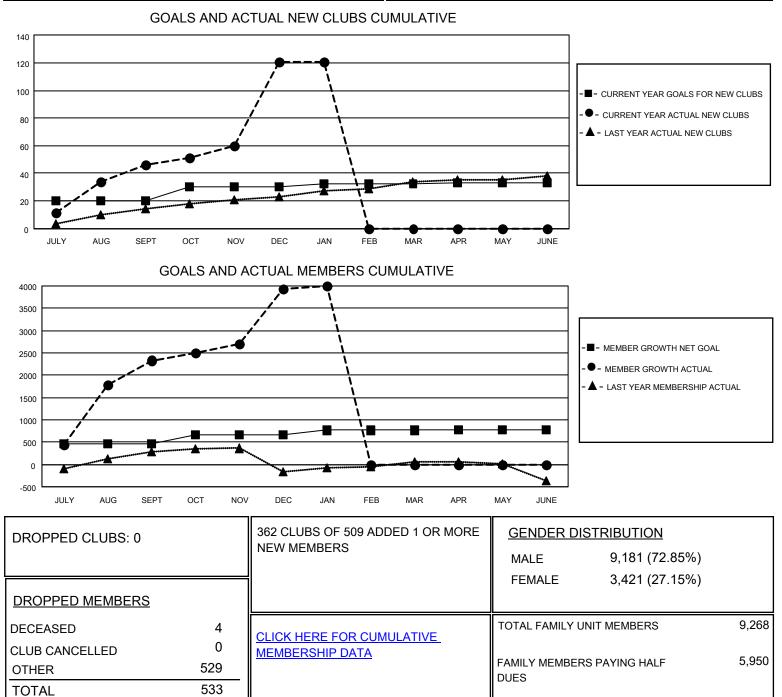

## LOCATION NEPAL

District 325B2

Results as of: 1/31/2021

| Clubs                 |               |           |               | Members               |                       |                         |                                                    |
|-----------------------|---------------|-----------|---------------|-----------------------|-----------------------|-------------------------|----------------------------------------------------|
| RESULTS FOR 2020-2021 |               |           |               | RESULTS FOR 2020-2021 |                       |                         |                                                    |
| QUARTER               | NEW CLUB GOAL | NEW CLUBS | DROPPED CLUBS | QUARTER               | ER GROWTH NET<br>GOAL | MEMBER GROWTH<br>ACTUAL | DROPPED<br>MEMBERS ACTUAL<br>(including transfers) |
| JULY/AUG/SEPT         | 20            | 46        | 0             | JULY/AUG/SEPT         | 465                   | 2582                    | 221                                                |
| OCT/NOV/DEC           | 10            | 75        | 0             | OCT/NOV/DEC           | 200                   | 1914                    | 296                                                |
| JAN/FEB/MAR           | 2             | 0         | 0             | JAN/FEB/MAR           | 100                   | 71                      | 17                                                 |
| APR/MAY/JUNE          | 1             | 0         | 0             | APR/MAY/JUNE          | 20                    | 0                       | 0                                                  |